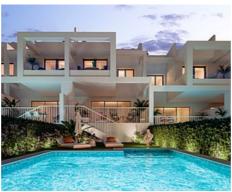

Townhouses with spectacular sea views in Bahía de Las Rocas urbanization. Manilva

**Location: Manilva** Price: 567,000 € - 673,000 €

Second phase of a fabulous residential development. It comprises 16 townhouses of 3 • Reference: AP1306 and 4 bedrooms and is located in Urbanización de Bahía de Las Rocas en Manilva, on • Bedrooms: 3 the Costa del Sol, Málaga.

The homes have a total built area ranging from 139 m2 to 145 m2 with basements of 59.40 m2, terraces from 46 m2 to 115 m2, solarium of 46 m2 and private gardens until 328 m2.

Private garages offer parking space for two cars and the communal areas offer

• Bathrooms: 2

• Built Size: 123 - 127 m <sup>2</sup>

• Terrace: 42 - 71 m <sup>2</sup>

swimming pools, padel tennis court and children's play area.