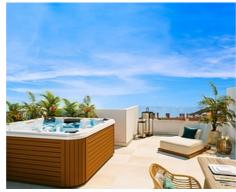

The homes have a total built area ranging from 139 m2 to 145 m2 with basements of 59.40 m2, terraces from 46 m2 to 115 m2, solarium of 46 m2 and private gardens until 328 m2.

Private garages offer parking space for two cars and the communal areas offer

• Bathrooms: 2

• Built Size: 123 - 127 m <sup>2</sup>

• Terrace: 42 - 71 m <sup>2</sup>

swimming pools, padel tennis court and children's play area.