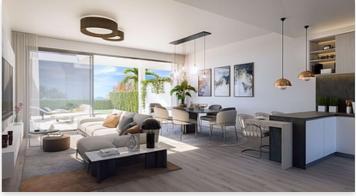

The homes have a total built area ranging from 139 m2 to 145 m2 with basements of 59.40 m2, terraces from 46 m2 to 115 m2, solarium of 46 m2 and private gardens until 328 m2.

Private garages offer parking space for two cars and the communal areas offer