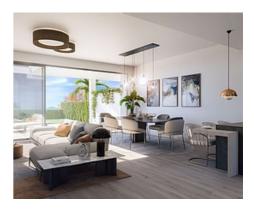

The homes have a total built area ranging from 139 m2 to 145 m2 with basements of 59.40 m2, terraces from 46 m2 to 115 m2, solarium of 46 m2 and private gardens until 328 m2.

Private garages offer parking space for two cars and the communal areas offer