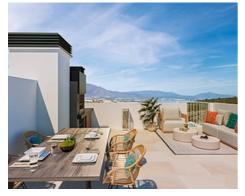

You will enjoy the best and most spectacular sea views, stretching to Gibraltar, the Moroccan coastline and Estepona Bay with the best orientation, south - south west and east.

The ideal setting to enjoy the authentic Mediterranean lifestyle.

The homes have a total built area ranging from 139 m2 to 145 m2 with basements of 59.40 m2, terraces from 46 m2 to 115 m2, solarium of 46 m2 and private gardens until 328 m2.

Private garages offer parking space for two cars and the communal areas offer