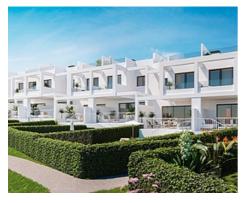

The homes have a total built area ranging from 139 m2 to 145 m2 with basements of 59.40 m2, terraces from 46 m2 to 115 m2, solarium of 46 m2 and private gardens until 328 m2.

Private garages offer parking space for two cars and the communal areas offer

• Bathrooms: 2

• Built Size: 123 - 127 m <sup>2</sup>

• Terrace: 42 - 71 m <sup>2</sup>

swimming pools, padel tennis court and children's play area.