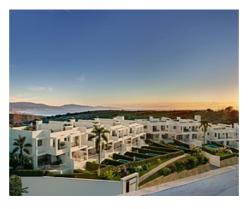

Townhouses with spectacular sea views in Bahía de Las Rocas urbanization. Manilva

**Location: Manilva** Price: 567,000 € - 673,000 €

Second phase of a fabulous residential development. It comprises 16 townhouses of 3 • Reference: AP1306 and 4 bedrooms and is located in Urbanización de Bahía de Las Rocas en Manilva, on • Bedrooms: 3 the Costa del Sol, Málaga.

You will enjoy the best and most spectacular sea views, stretching to Gibraltar, the Moroccan coastline and Estepona Bay with the best orientation, south - south west and east.

The ideal setting to enjoy the authentic Mediterranean lifestyle.

• Bathrooms: 2

• Built Size: 123 - 127 m <sup>2</sup>

• Terrace: 42 - 71 m <sup>2</sup>

swimming pools, padel tennis court and children's play area.