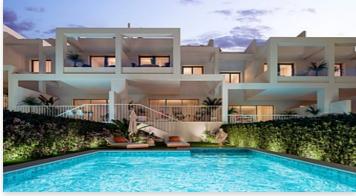

• Bathrooms: 2

• Built Size: 123 - 127 m <sup>2</sup>

• Terrace: 42 - 71 m <sup>2</sup>

swimming pools, padel tennis court and children's play area.