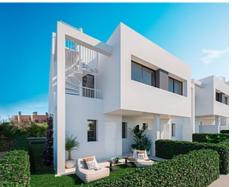

Townhouses with spectacular sea views in Bahía de Las Rocas urbanization. Manilva

**Location: Manilva** Price: 567,000 € - 673,000 €

Second phase of a fabulous residential development. It comprises 16 townhouses of 3 • Reference: AP1306 and 4 bedrooms and is located in Urbanización de Bahía de Las Rocas en Manilva, on • Bedrooms: 3 the Costa del Sol, Málaga.

You will enjoy the best and most spectacular sea views, stretching to Gibraltar, the Moroccan coastline and Estepona Bay with the best orientation, south - south west and east.

The ideal setting to enjoy the authentic Mediterranean lifestyle.

The homes have a total built area ranging from 139 m2 to 145 m2 with basements of 59.40 m2, terraces from 46 m2 to 115 m2, solarium of 46 m2 and private gardens until 328 m2.

Private garages offer parking space for two cars and the communal areas offer